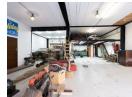

## Commercial building in Woodstock

Price is ex VAT

Take advantage of this unique opportunity to purchase a distinctive double-storey mixed-use commercial building in Woodstock.

The ground floor includes a spacious workshop area with double-volume ceilings and features steel roller garage doors to facilitate easy access and secure parking for multiple vehicles.

The upper level has been refurbished into a spacious open-plan office, complete with two bathrooms and a kitchenette.

Additionally, there is potential for further development of the building