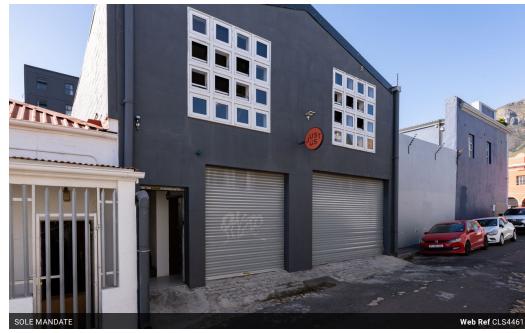

## Commercial building in Woodstock

Price is ex VAT

Take advantage of this unique opportunity to purchase a distinctive double-storey mixed-use commercial building in Woodstock.

The ground floor includes a spacious workshop area with double-volume ceilings and features steel roller garage doors to facilitate easy access and secure parking for multiple vehicles.

The upper level has been refurbished into a spacious open-plan office, complete with two bathrooms and a kitchenette.

Additionally, there is potential for further development of the building

## Features

Zoning Commercial

Exterior

Security Yes Covered Parking Bays

Sizes

Floor Size 322m<sup>2</sup> Land Size 166m<sup>2</sup>