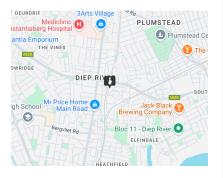

## Excellent Opportunity for Retail Rental in Diep River

The soon to be built Tutili Place in Diep River will offer +/- 520 sqm of prime retail space.

Located adjacent to the Diep River Station, Tutili Place is an innovative mixed-use development in Diep River within the high-demand Southern Suburbs/Constantiaberg area, and one of the first to feature "inclusionary housing". Tutili Place is set to become the main shopping hub in Diep River.

The developer has earmarked 520 sqm as a retail precinct.

Street facing frontage will allow residents of Tutili Place as well as residents from the surrounding areas access to a prime retail experience. High foot traffic with the Diep River Station being a major transport hub of the area.