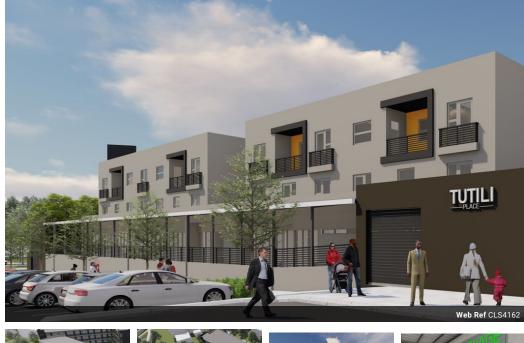

## Excellent Opportunity for Retail Rental in Diep River

The soon to be built Tutili Place in Diep River will offer +/- 520 sqm of prime retail space.

Located adjacent to the Diep River Station, Tutili Place is an innovative mixed-use development in Diep River within the high-demand Southern Suburbs/Constantiaberg area, and one of the first to feature "inclusionary housing". Tutili Place is set to become the main shopping hub in Diep River.

The developer has earmarked 520 sqm as a retail precinct.

Street facing frontage will allow residents of Tutili Place as well as residents from the surrounding areas access to a prime retail experience. High foot traffic with the Diep River Station being a major transport hub of the area.