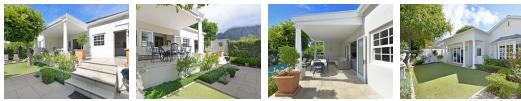

Great flow from the open-plan kitchen and TV room onto the sunny covered patio, which overlooks the garden and pool area, with stunning mountain views.

### DINING ROOM AND LOUNGE:

As you enter the property you are welcomed by a cosy formal lounge and dining room with high ceilings, wooden floors and two wood burning fireplaces. The lounge has aluminium stack back doors leading out to the front garden.

## TV ROOM:

The TV room is conveniently located off the kitchen and has stack back doors leading out to the covered patio.

#### KITCHEN:

Neat open-plan kitchen complete with built in hob and double...