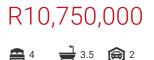

## Features

| Pets Allowed | Yes |                     |       |            |
|--------------|-----|---------------------|-------|------------|
| Interior     |     | Exterior            |       | Sizes      |
| Bedrooms     | 4   | Garages             | 2     | Floor Size |
| Bathrooms    | 3.5 | Carports / Parkings | 2     | Land Size  |
| Kitchens     | 1   | Security            | Yes   |            |
| Recep. Rooms | 2   | Pool                | Yes   |            |
| Studies      | 1   | Views               | False |            |
| Furnished    | No  |                     |       |            |

432m<sup>2</sup> 1,002m<sup>2</sup>