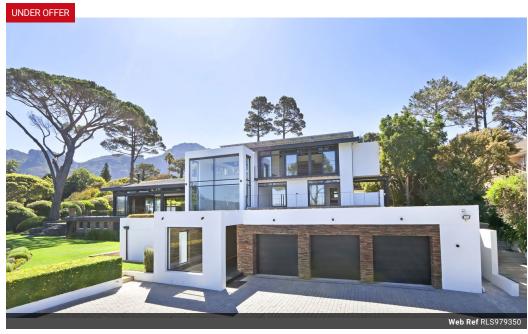

### A masterpiece of modern living in Constantia Valley

Bathed in natural light, the home boasts expansive floor-to-ceiling windows framed in sleek, bold black aluminium, paired with high-performance double glazing throughout, ensuring uninterrupted panoramic vistas from every room. The interior is thoughtfully designed with warm, earthy tones, complemented by striking architectural lighting features, creating a perfect blend of tranquility, elegance, and contemporary style.

Spanning three seamlessly integrated levels, this architectural masterpiece welcomes you with a beautifully landscaped driveway, bordered by vibrant agapanthus, majestic mature pine trees, and meticulously manicured hedges, guiding you toward the grand entrance. The spacious, opulent entrance hall, adorned with a one-of-a-kind, eye-catching chandelier, leads you to a private ensuite guest suite and an...