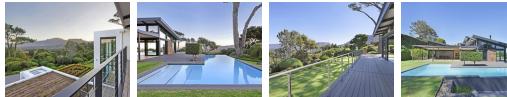

### A masterpiece of modern living in Constantia Valley

Bathed in natural light, the home boasts expansive floor-to-ceiling windows framed in sleek, bold black aluminium, paired with high-performance double glazing throughout, ensuring uninterrupted panoramic vistas from every room. The interior is thoughtfully designed with warm, earthy tones, complemented by striking architectural lighting features, creating a perfect blend of tranquility, elegance, and contemporary style.

Spanning three seamlessly integrated levels, this architectural masterpiece welcomes you with a beautifully landscaped driveway, bordered by vibrant agapanthus, majestic mature pine trees, and meticulously manicured hedges, guiding you toward the grand entrance. The spacious, opulent entrance hall, adorned with a one-of-a-kind, eye-catching chandelier, leads you to a private ensuite guest suite and an...