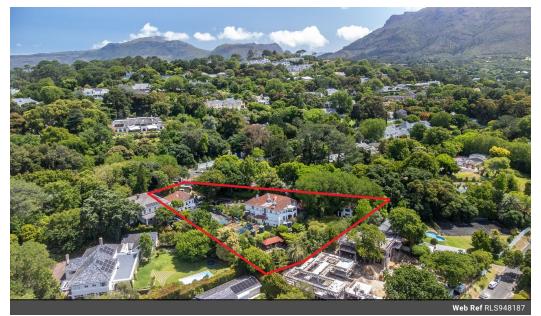

## Land in Claremont Upper - Developers, envision your next triumph

Dual living opportunity and space as well as exceptional development potential in prime central location.

Perfectly positioned in a central and highly sought-after location, this unique property is just a short walk from top-tier schools making it ideal for families, investors, or developers seeking long-term value.

The centrepiece is a substantial, multi-tiered manor house that offers generous space across multiple levels, providing endless potential for renovation, reconfiguration, or expansion. With a north-facing orientation and south-side access, the property enjoys optimal natural light and flexible design options.

Dual access points enhance the development potential, making this an outstanding opportunity for subdivision or multi-residence planning (STCA).

This is a rare chance to secure a significant holding in a...