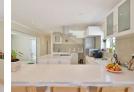

### LOUNGE AND DINING ROOM:

Spacious and bright lounge and dining room leads out through stack back doors to a covered patio.

The immaculate and neutral toned open plan kitchen has a eat-in counter, gourmet centre island with built-in stove, oven and extractor and space for 2 appliances.