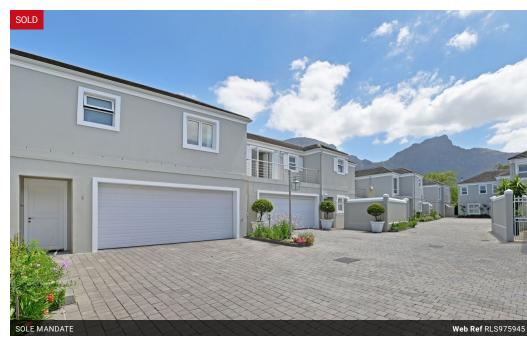

# Immaculate home in secure gated estate

Located in a secure gated estate of only 8 units, this property offers low maintenance living in a sought-after pocket of Claremont Upper. A sophisticated and elegant home with open plan living spaces, a north facing aspect and mountain views.

## **Features**

| Pets Allowed | Yes |          |       |            |       |
|--------------|-----|----------|-------|------------|-------|
| Interior     |     | Exterior |       | Sizes      |       |
| Bedrooms     | 3   | Garages  | 2     | Floor Size | 217m² |
| Bathrooms    | 2.5 | Security | Yes   | Land Size  | 348m² |
| Kitchens     | 1   | Pool     | No    |            |       |
| Recep. Rooms | 3   | Views    | False |            |       |
| Studies      | 1   |          |       |            |       |
| Furnished    | No  |          |       |            |       |