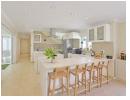

### LOUNGE AND DINING ROOM:

Spacious and bright lounge and dining room leads out through stack back doors to a covered patio.

The immaculate and neutral toned open plan kitchen has a eat-in counter, gourmet centre island with built-in stove, oven and extractor and space for 2 appliances.