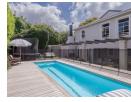

## **Features**

| Pets Allowed | Yes |          |      |            |       |
|--------------|-----|----------|------|------------|-------|
| Interior     |     | Exterior |      | Sizes      |       |
| Bedrooms     | 4   | Garages  | 2    | Floor Size | 288m² |
| Bathrooms    | 3.5 | Security | Yes  | Land Size  | 495m² |
| Kitchens     | 1   | Pool     | Yes  |            |       |
| Recep. Rooms | 3   | Views    | True |            |       |
| Studies      | 1   |          |      |            |       |
| Furnished    | No  |          |      |            |       |