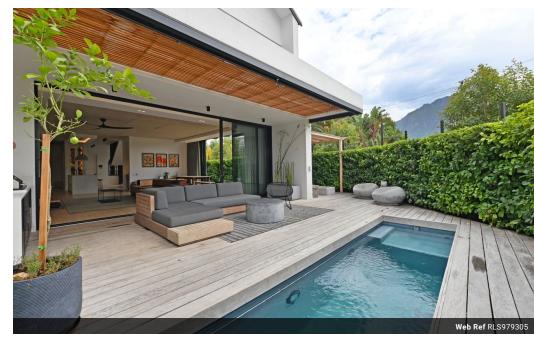

# Sophisticated luxury in the heart of Claremont Upper

This immaculate and architecturally designed home has been newly built and features modern high end finishes throughout. With an open plan layout, ideal for indoor /outdoor living, an abundance of light, exceptional mountain views and stylishly curated, this home offers the perfect blend of space and an easy living lifestyle.

# LOUNGE AND DINDING ROOM:

Spacious open plan living allowing in lots of natural light, with wood burning fireplace and large sliding doors leading to the decked covered patio / garden and pool. Floor to ceiling black aluminium sliding doors and remote operated curtains and blinds.