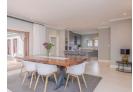

Experience a seamless spacious living environment, with open plan family /living space with wood burning fireplace, leading out to covered patio and outside entertainment area.

DINING

Open plan dining.

KITCHEN:

Spacious fully fitted open plan kitchen with separate scullery/laundry facilities.

MAIN BEDROOM:

Downstairs master bedroom with BIC, full open en suite bathroom.

FURTHER BEDROOMS & BATHROOMS:

One further downstairs hedroom with en suite hathroom