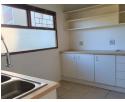

## Enjoy ample living space in the sought-after Claremont neighbourhood

Spacious and tidy 1st-floor apartment with parquet flooring throughout. The open-plan living and dining area opens to a large enclosed balcony that offers stunning mountain views. The separate tiled kitchen provides ample cupboard and countertop space, along with plumbing for one appliance