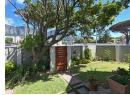

The modern kitchen with granite tops has a centre island and a fitted oven and hob with an extractor fan.

Double doors lead out to an undercover patio area and a small manageable wrap around garden.

The extra spacious main bedroom with a...