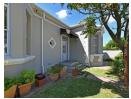

The modern kitchen with granite tops has a centre island and a fitted oven and hob with an extractor fan.

Double doors lead out to an undercover patio area and a small manageable wrap around garden.

The extra spacious main bedroom with a...