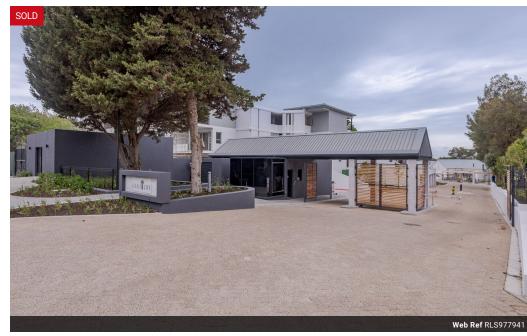

Monthly Levy R8,200

Stylish apartment in an exclusive life rights estate

Welcome to the new Oasis Estate for the over 60s in the leafy, quiet suburb of Constantia.

Contemporary, north-facing Life Rights apartments in a secure estate, with an emphasis on trees, landscaped gardens, walkways and greenery.

Parking bay in the basement, take a lift straight up to the apartment. A backup generator means no more load shedding! Extensive, resort-style facilities include a clubhouse, with a deli/coffee bar, full restaurant, meeting rooms, library and gym with a heated indoor pool. Primary healthcare provided 24/7, emergency response buttons in all homes, plus 11 assisted living suites.