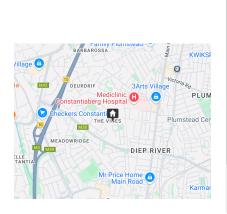

Monthly Levy R8,200

Stylish apartment in an exclusive life rights estate

Welcome to the new Oasis Estate for the over 60s in the leafy, quiet suburb of Constantia.

Contemporary, north-facing Life Rights apartments in a secure estate, with an emphasis on trees, landscaped gardens, walkways and greenery.

Parking bay in the basement, take a lift straight up to the apartment. A backup generator means no more load shedding! Extensive, resort-style facilities include a clubhouse, with a deli/coffee bar, full restaurant, meeting rooms, library and gym with a heated indoor pool. Primary healthcare provided 24/7, emergency response buttons in all homes, plus 11 assisted living suites.