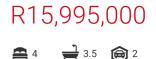

## Features

| Pets Allowed | Yes |                     |       |            |
|--------------|-----|---------------------|-------|------------|
| Interior     |     | Exterior            |       | Sizes      |
| Bedrooms     | 4   | Garages             | 2     | Floor Size |
| Bathrooms    | 3.5 | Carports / Parkings | 6     | Land Size  |
| Kitchens     | 1   | Security            | Yes   |            |
| Recep. Rooms | 2   | Dom. Accom.         | 1     |            |
| Studies      | 1   | Pool                | No    |            |
| Furnished    | No  | Views               | False |            |