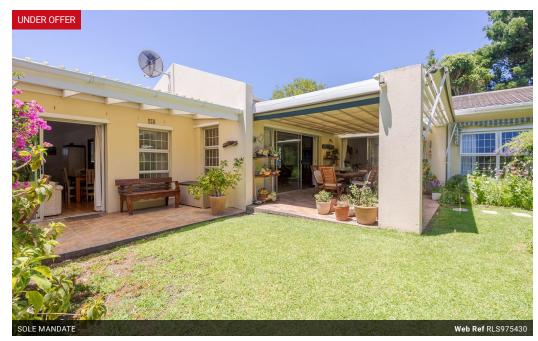

## Lovely family home with cottage and staff room

Sole mandate. Charming L shaped family home with open plan living, a separate flat, plus a staff quarters, all set in a magical garden. A study and the guest loo are in the entrance hall, leading into the spacious living room, open plan kitchen and family room. Good flow from entertainment spaces to the sheltered patio and garden, beautiful shrubs, mature trees and home to numerous birds. Next door is the flat with it's own 2 secure parking spaces, own entrance and proper kitchen. The staff quarters are a room with a shower room and could be turned into a 4th bedroom en-suite within the main house.

### RECEPTION ROOMS:

Spacious lounge and dining room, sliding doors to the patio.

Open plan to the kitchen, the family room has a wood burning fireplace, doors to the patio.

The study is by the front door and has a built in...