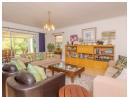

### RECEPTION ROOMS:

Spacious lounge and dining room, sliding doors to the patio.

Open plan to the kitchen, the family room has a wood burning fireplace, doors to the patio.

The study is by the front door and has a built in...