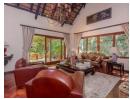

## RECEPTION ROOMS:

Spacious lounge with a cosy wood burning fireplace and glass doors open onto a private, peaceful garden. Step outside and just relax.

Family room is open plan to the kitchen.

Dining room is next to the kitchen and can fit a 12 seater dining table and chairs.