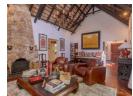

## RECEPTION ROOMS:

Spacious lounge with a cosy wood burning fireplace and glass doors open onto a private, peaceful garden. Step outside and just relax.

Family room is open plan to the kitchen.

Dining room is next to the kitchen and can fit a 12 seater dining table and chairs.