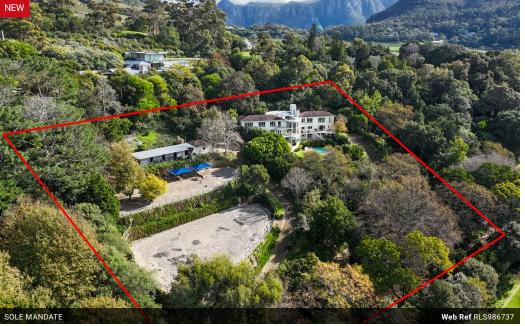

## Constantia Equestrian Estate

Set on over 9,000sqm of prime elevated land at the end of a quiet, tree-lined lane, this remarkable Constantia Upper estate offers a rare combination of space, seclusion, versatility, and panoramic beauty. Surrounded by mature trees and nature, with 360 - degree views of Table Mountain, the city skyline, and the distant ocean, the property is both a peaceful retreat and a high-value asset in one of Cape Town's most prestigious neighbourhoods.

A key feature of the estate is the fully separate three - bedroom cottage, complete with its own kitchen, lounge, bathroom, and double garage. Privately positioned away from the main house, it offers an ideal setup for multigenerational living, guest accommodation, an au pair, or as a self - contained rental or work-from - home studio.