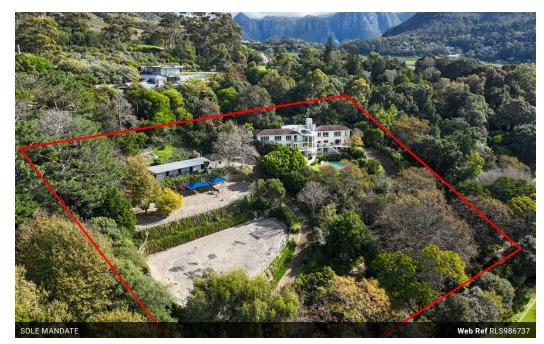

## Constantia Upper Equestrian Estate

Set on over 9,000sqm of prime elevated land at the end of a quiet, tree-lined lane, this remarkable Constantia Upper estate offers a rare combination of space, seclusion, versatility, and panoramic beauty. Surrounded by mature trees and nature, with 360 - degree views of Table Mountain, the city skyline, and the distant ocean, the property is both a peaceful retreat and a high-value asset in one of Cape Town's most prestigious neighbourhoods.

## **Features**

| Pets Allowed | Yes |                     |      |            |                     |
|--------------|-----|---------------------|------|------------|---------------------|
| Interior     |     | Exterior            |      | Sizes      |                     |
| Bedrooms     | 7   | Garages             | 8    | Floor Size | 1,238m²             |
| Bathrooms    | 7.5 | Carports / Parkings | 10   | Land Size  | 9,106m <sup>2</sup> |
| Kitchens     | 1   | Security            | Yes  |            |                     |
| Recep. Rooms | 3   | Dom. Accom.         | 1    |            |                     |
| Studies      | 1   | Pool                | Yes  |            |                     |
| Furnished    | No  | Views               | True |            |                     |