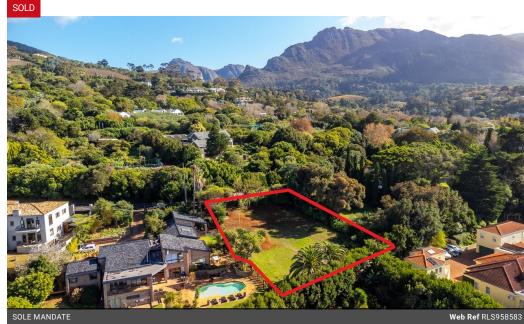

## Build your dream home on this unique plot, in a prime location in Constantia Upper

Discover the allure of Constantia Upper, one of Cape Town's oldest and most prestigious suburbs, renowned for its scenic vineyards and historic charm. Embrace the chance to own a 1509 sqm plot boasting breathtaking elevated views.

This exclusive offering includes approved council plans, completed survey costs, landscaping, structural and architectural designs, and pre-development expenses.

Craft your bespoke home amidst the backdrop of Constantia's rich wine heritage, with Groot Constantia, South Africa's oldest wine farm, anchoring the renowned Constantia wine route. Delight in the opportunity to immerse yourself in the valley's natural beauty and historical significance.