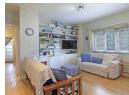

## Modern vintage

Old world authenticity meets modern convenience at this characterful ground floor apartment of sizable proportions.

Occupying a corner position, this large one bedroom apartment is more like a cottage than a 'flat'.

The apartment features the original timber flooring

Offering a large living room, open plan to a modern kitchen with stone tops, built in oven/hob and undercounter plumbing.

The bedroom is very spacious with an abundance of cupboard space and integrated with an enclosed balcony that is ideal as a home office/work studio.