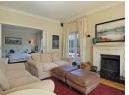

### Reception Areas

Formal living room with working fireplace and lovely north facing bay window.

TV/ family room leading out to covered back entertainment area.

Separate dining room.