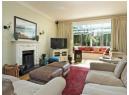

### Reception Areas

Formal living room with working fireplace and lovely north facing bay window.

TV/ family room leading out to covered back entertainment area.

Separate dining room.