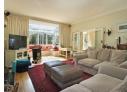

### Reception Areas

Formal living room with working fireplace and lovely north facing bay window.

TV/ family room leading out to covered back entertainment area.

Separate dining room.