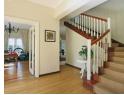

### Reception Areas

Formal living room with working fireplace and lovely north facing bay window.

TV/ family room leading out to covered back entertainment area.

Separate dining room.