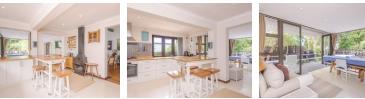

## Reception Rooms:

Spacious formal living room with original wooden flooring, high ceilings and working wood burning fireplace. Open plan dining space leading to outside decking and private garden.

Kitchen:

Spacious open plan fully fitted kitchen with separate laundry / scullery facilities

Bedrooms and Bathrooms: Upstairs main bedroom with en suite bathroom and BIC. Two further upstairs bedrooms with BIC. Downstairs guest cloakroom with full family bathroom upstairs.