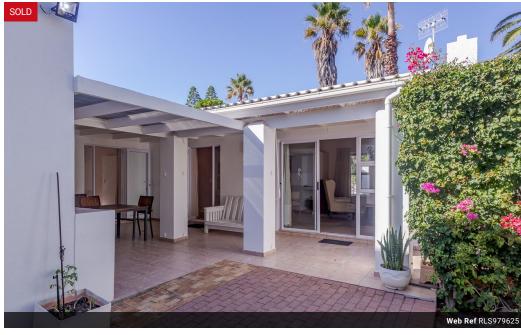

There is a formal lounge with high ceilings and this opens up onto the outside patio. The second lounge is open plan to the dining room and kitchen and also opens up to the outside patio. The kitchen in modern and neat with a gas and electric stove, and has an under counter oven. There is a laundry room off the kitchen with a basin and a walk in pantry..