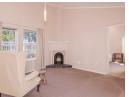

There is a formal lounge with high ceilings and this opens up onto the outside patio. The second lounge is open plan to the dining room and kitchen and also opens up to the outside patio. The kitchen in modern and neat with a gas and electric stove, and has an under counter oven. There is a laundry room off the kitchen with a basin and a walk in pantry..