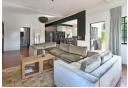

#### LOUNGE:

As you enter the home you're greeted by an open floor-plan which allows effortless entertaining. Lounge has a gas fireplace and a wood burning fireplace.

KITCHEN:

Eat in chefs kitchen has gas hob and separate scullery section.