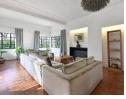

#### LOUNGE:

As you enter the home you're greeted by an open floor-plan which allows effortless entertaining. Lounge has a gas fireplace and a wood burning fireplace.

KITCHEN:

Eat in chefs kitchen has gas hob and separate scullery section.