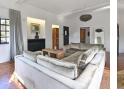

#### LOUNGE:

As you enter the home you're greeted by an open floor-plan which allows effortless entertaining. Lounge has a gas fireplace and a wood burning fireplace.

KITCHEN:

Eat in chefs kitchen has gas hob and separate scullery section.