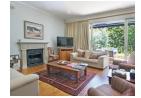

LOUNGE & DINING ROOM:

The well-sized lounge has wooden flooring, gas fireplace, aircon and sliding doors opening to the patio and garden. Located adjacent to the lounge, the dining room is a good size with a built in display and storage cabinet.