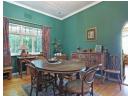

LOUNGE & DINING ROOM:

The well-sized lounge has wooden flooring, gas fireplace, aircon and sliding doors opening to the patio and garden. Located adjacent to the lounge, the dining room is a good size with a built in display and storage cabinet.