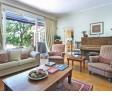

LOUNGE & DINING ROOM:

The well-sized lounge has wooden flooring, gas fireplace, aircon and sliding doors opening to the patio and garden. Located adjacent to the lounge, the dining room is a good size with a built in display and storage cabinet.