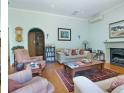

LOUNGE & DINING ROOM:

The well-sized lounge has wooden flooring, gas fireplace, aircon and sliding doors opening to the patio and garden. Located adjacent to the lounge, the dining room is a good size with a built in display and storage cabinet.