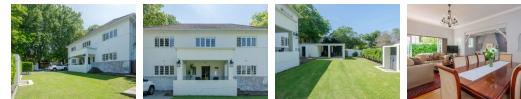

LOUNGE & DINING ROOM:

Generous sized entrance hall gives way to a sun-drenched lounge and dining room which boasts a wood-burning fireplace. French doors leading to the back courtyard.

Second reception room can either be used as a formal lounge or dining room.

KITCHEN:

The large eat-in kitchen has plenty of cupboards, a gas hob and a separate scullery / laundry room.

BEDROOMS AND BATHROOMS: Generous sized master bedroom offering unrivalled views as well as a pristine en-suite bathroom. Three further bedrooms are located upstairs. Additional study is also located upstairs. Guest cloakroom.

Full family bathroom.