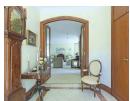

#### LOUNGE & DINING ROOM:

Upon entry you're greeted by a large entrance-hall which gives way to the sophisticated lounge boasting a wood burning fireplace, open plan to the kitchen and dedicated dinning room nook.