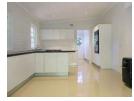

Large main kitchen is ready to be updated. French doors again opening to the patio.