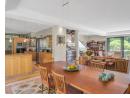

#### KITCHEN:

Fitted with Tasmanian oak cabinetry this kitchen is one of a kind. Offering Rosieres gas hob, Miele electric oven, and integrated Siemens microwave as well as an adjacent scullery.