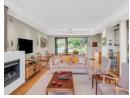

#### LOUNGE & DINING ROOM:

As you enter the home you're greeted by a large entrance hall with access to both the double and single garage. Located upstairs you'll find the open plan lounge and dining rooms offering spectacular views, a gas fireplace and opening to a low maintenance garden.