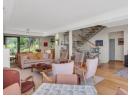

#### Hidden gem with magnificent views

This neatly tucked away home, nestled up on the mountain, boasts stunning views as far as the eye can see.

#### LOUNGE & DINING ROOM:

As you enter the home you're greeted by a large entrance hall with access to both the double and single garage. Located upstairs you'll find the open plan lounge and dining rooms offering spectacular views, a gas fireplace and opening to a low maintenance garden.