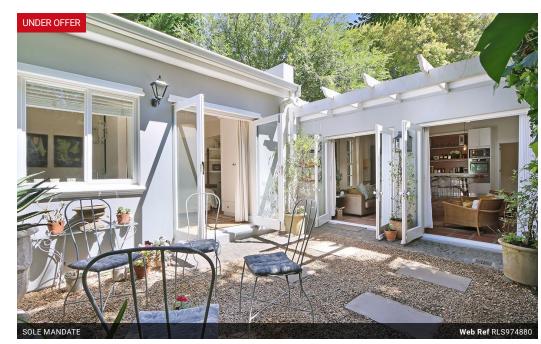

## A stylish sanctuary in Newlands - Where elegance meets comfort

Prepare to fall in love with this immaculate home, perfectly positioned on a quiet one-way street in the sought-after Newlands area. High ceilings, large bay windows, and an Italian wood-burning fireplace set the tone for a space that's both elegant and welcoming. With 3 spacious en suite bedrooms (2 in the main house, one separate with garden access), a modern open-plan kitchen with a fireplace, and a scullery/laundry area, this home offers the perfect blend of style and functionality. The manicured garden, complete with a water feature and tucked-away braai area, provides a serene escape. Thoughtfully modernised and oozing charm, this is the home you've been waiting for. Contact me to view!

RECEPTION ROOMS:

Italian wood burning fireplace, large bay window. Open plan family and dining room.

KITCHEN:

Open plan,...