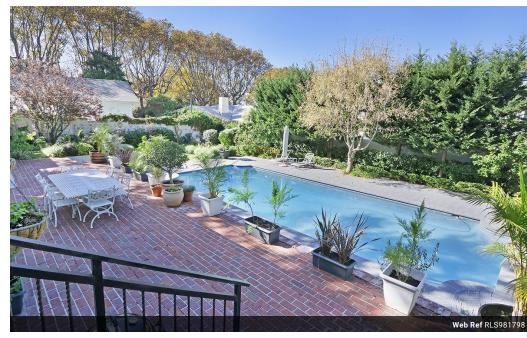

## **Features**

| Pets Allowed | Yes |                     |       |           |         |
|--------------|-----|---------------------|-------|-----------|---------|
| Interior     |     | Exterior            |       | Sizes     |         |
| Bedrooms     | 5   | Garages             | 2     | Land Size | 1,319m² |
| Bathrooms    | 3   | Carports / Parkings | 2     |           |         |
| Kitchens     | 1   | Security            | Yes   |           |         |
| Recep. Rooms | 3   | Dom. Accom.         | 1     |           |         |
| Studies      | 1   | Pool                | Yes   |           |         |
| Furnished    | No  | Views               | False |           |         |