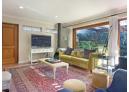

This delightfully compact 3-bedroom gem offers smart space with serious heart! One of just three unique sectionalised homes. Featuring a dedicated study, main-en-suite, and a light, bright open-plan lounge and dining area flowing seamlessly to a louvre-covered patio, perfect for relaxed entertaining in your easy-care garden. The spacious kitchen is the home's heartbeat, while a massive double automated garage adds unbeatable convenience. Nestled in the sought-after Westerford pocket of Newlands, on a street with majestic mountain views and a warm, homely feel, this is easy living in an exceptional location!!

LOUNGE & DINING:

Open plan with a combustion fireplace.

Open plan dining.

KITCHEN:

Spacious kitchen with a gas hob, plumbed for 2 appliances.

MAIN BEDROOM:

MES - Shower.