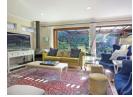

LOUNGE & DINING:

Open plan with a combustion fireplace.

Open plan dining.

KITCHEN:

Spacious kitchen with a gas hob, plumbed for 2 appliances.

MAIN BEDROOM:

MES - Shower.