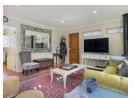

LOUNGE & DINING:

Open plan with a combustion fireplace.

Open plan dining.

KITCHEN:

Spacious kitchen with a gas hob, plumbed for 2 appliances.

MAIN BEDROOM:

MES - Shower.