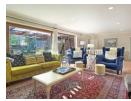

LOUNGE & DINING:

Open plan with a combustion fireplace.

Open plan dining.

KITCHEN:

Spacious kitchen with a gas hob, plumbed for 2 appliances.

MAIN BEDROOM:

MES - Shower.