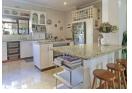

Open plan dining.

KITCHEN:

· Spacious, breakfast bar, kitchen island, tucked away scullery/laundry.

MAIN...