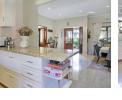

Open plan dining.

KITCHEN:

· Spacious, breakfast bar, kitchen island, tucked away scullery/laundry.

MAIN...