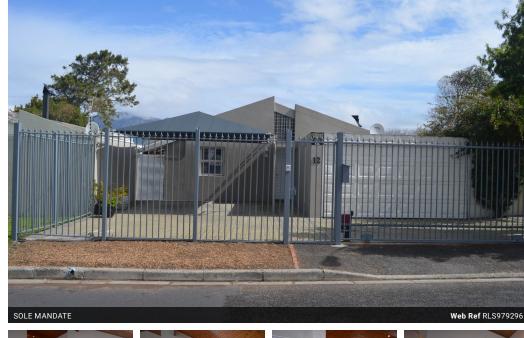

## Perfection in Upper Plumstead

Welcome to our brand new exclusive sole mandate. This stunning three bedroom home is perfectly situated in Upper Plumstead/ Constantia border, near good schools and shopping centres. North facing garden, covered patio and pool area with absolute privacy. Aluminium windows throughout, two bathrooms (mes), wood laminate floors and double volume ceilings provide a feeling of space for entertainment. Great security and a double garage with extra parking behind auto gate completes this magic new release.

## **Features**

| Pets Allowed | Yes |          |       |           |       |
|--------------|-----|----------|-------|-----------|-------|
| Interior     |     | Exterior |       | Sizes     |       |
| Bedrooms     | 3   | Garages  | 2     | Land Size | 496m² |
| Bathrooms    | 2   | Security | Yes   |           |       |
| Kitchens     | 1   | Pool     | Yes   |           |       |
| Recep. Rooms | 2   | Views    | False |           |       |
| Furnished    | No  |          |       |           |       |