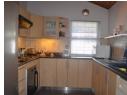

## Reception Rooms:

North facing lounge with wood laminate floors and doors to a covered patio with built in braai. Open plan dining area off the lounge and patio.

Recently renovated kitchen with formica tops, built in oven and new hob plus extractor, plumbed for dishwasher.