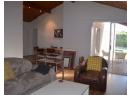

## Reception Rooms:

North facing lounge with wood laminate floors and doors to a covered patio with built in braai. Open plan dining area off the lounge and patio.

Recently renovated kitchen with formica tops, built in oven and new hob plus extractor, plumbed for dishwasher.