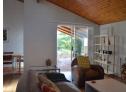

## Reception Rooms:

North facing lounge with wood laminate floors and doors to a covered patio with built in braai. Open plan dining area off the lounge and patio.

Recently renovated kitchen with formica tops, built in oven and new hob plus extractor, plumbed for dishwasher.