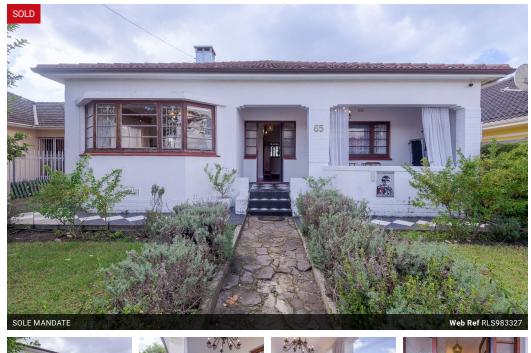

Lounge

Perfectly located lounge between the kitchen and dining room. Warm Oregon wood floors and an anthracite fireplace.

Dining room: Sunny dining room with a bay window and easy access to the kitchen. Kitchen:

The use of warm wood sets...