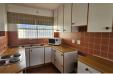

The large kitchen is equipped with a built-in oven and hob, double sink, and is plumbed for one appliance. It provides ample cupboard and counter space with a breakfast counter.

The family bathroom features a walk-in shower, toilet, and basin.