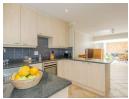

Kitchen - open plan, granite tops, plenty counter space, built in oven and hob Scullery - plenty bics, plumbed for dishwasher & washing machine, tumble drier and doors to back garden TV Lounge - tiled, open plan to casual dining area..