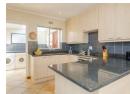

Kitchen - open plan, granite tops, plenty counter space, built in oven and hob Scullery - plenty bics, plumbed for dishwasher & washing machine, tumble drier and doors to back garden TV Lounge - tiled, open plan to casual dining area..