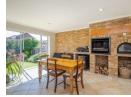

Entertainment area - with built in braai and pizza oven, makes for all year entertaining,

doors leading to north facing garden with mountain views

BEDROOMS

Main bedroom - bics, carpeted En suite - shower, loo & basin Bedroom 2 - carpeted, bics & fitted desk