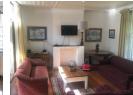

Leases in place until December 2025 Main house has 7 bedrooms - all furniture included Separate cottage - has 3 bedrooms

**EXTERIOR** Double carport Keypad access & secured with electric fence Lawned area - with built in braai Large stoep...chill out zone Plus opportunity to sectionalise a piece of vacant land 160 sqm

## Features

| Pets Allowed  | Yes |                     |       |            |       |
|---------------|-----|---------------------|-------|------------|-------|
| Interior      |     | Exterior            |       | Sizes      |       |
| Bedrooms      | 10  | Carports / Parkings | 2     | Floor Size | 248m² |
| Bathrooms     | 3   | Security            | Yes   | Land Size  | 635m² |
| Kitchens      | 1   | Pool                | No    |            |       |
| Recep. Rooms  | 2   | Views               | False |            |       |
| Franciska and | NI- |                     |       |            |       |