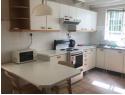

Leases in place until December 2025 Main house has 7 bedrooms - all furniture included Separate cottage - has 3 bedrooms

**EXTERIOR** Double carport Keypad access & secured with electric fence Lawned area - with built in braai Large stoep...chill out zone Plus opportunity to sectionalise a piece of vacant land 160 sqm

## Features

| Pets Allowed  | Yes |                     |       |            |       |
|---------------|-----|---------------------|-------|------------|-------|
| Interior      |     | Exterior            |       | Sizes      |       |
| Bedrooms      | 10  | Carports / Parkings | 2     | Floor Size | 248m² |
| Bathrooms     | 3   | Security            | Yes   | Land Size  | 635m² |
| Kitchens      | 1   | Pool                | No    |            |       |
| Recep. Rooms  | 2   | Views               | False |            |       |
| Franciska and | NI- |                     |       |            |       |