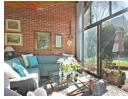

#### \_OUNGE:

The spacious lounge has a large picture window with mountain views. Sliding door leading to private garden. Wood burning fireplace.