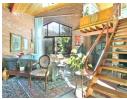

#### \_OUNGE:

The spacious lounge has a large picture window with mountain views. Sliding door leading to private garden. Wood burning fireplace.