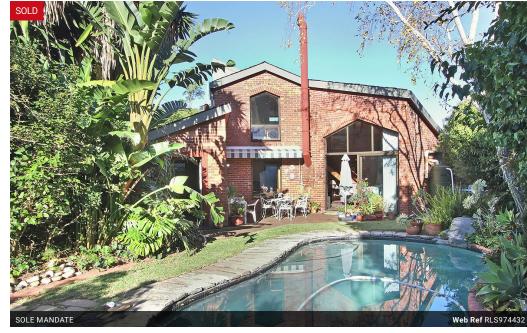

# Unrivalled Location In Sought After Pocket

Located opposite SACS and close to Dean Street Arcade this home is not to be missed. Boasting beautiful mountain views and unrivalled location this home has it all. Ready to be lived in or made your own. Call to arrange a private viewing.

## Features

| Pets Allowed | Yes |                     |       |            |       |
|--------------|-----|---------------------|-------|------------|-------|
| Interior     |     | Exterior            |       | Sizes      |       |
| Bedrooms     | 4   | Garages             | 2     | Floor Size | 233m² |
| Bathrooms    | 3.5 | Carports / Parkings | 2     | Land Size  | 764m² |
| Kitchens     | 1   | Security            | Yes   |            |       |
| Recep. Rooms | 2   | Pool                | Yes   |            |       |
| Furnished    | No  | Views               | False |            |       |