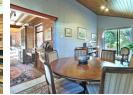

#### DINING ROOM:

Separate dinning room located adjacent to the kitchen for effortless entertaining.

Sliding door to the garden.