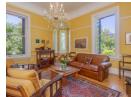

Entrance hall features beautifully preserved heritage tiled floor, with elaborate wooden staircase.. a real show stopper! Formal lounge showcases unique turret corner and Victorian fireplace

Dining room - stunning bay window, fireplace, ideal for special occasions