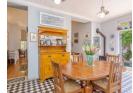

Entrance hall features beautifully preserved heritage tiled floor, with elaborate wooden staircase.. a real show stopper! Formal lounge showcases unique turret corner and Victorian fireplace

Dining room - stunning bay window, fireplace, ideal for special occasions