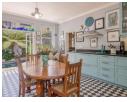

Kitchen - spacious eat in with wood burning closed fireplace, granite tops, gas hob, flows seamlessly to the pool and entertainment area

Scullery / walk in pantry plumbed for washing machine and dishwasher