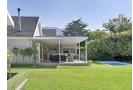

Spacious and elegant with closed combustion fireplace and a magnificent flow through stack away doors to entertainment area, covered patio and heated swimming pool.

Comfortable and inclusive, this area is open to the kitchen and the hub of the home. It is light and airy with a flow to the entertainment area and garden.

This area has doors leading off onto the garden and entertainment area whilst being in close proximity to the kitchen, allowing for an easy relaxed dining...