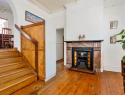

House 1: This home boasts plenty of original character, including wooden floors, high ceilings, and an original fireplace.

- 2 spacious bedrooms
- Living room
- Kitchen
- Bathroom
- Courtyard

House 2: Similar to House 1, this home retains original features such as wooden floors, high ceilings, and an original fireplace.