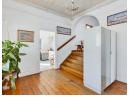

House 1: This home boasts plenty of original character, including wooden floors, high ceilings, and an original fireplace.

- 2 spacious bedrooms
- Living room
- Kitchen
- Bathroom
- Courtyard

House 2: Similar to House 1, this home retains original features such as wooden floors, high ceilings, and an original fireplace.