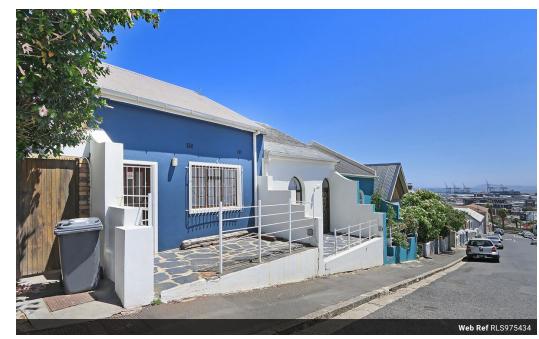

## 2 Bedroom house in Walmer Estate

This two-bedroom, one-bath house is in sought-after Walmer Estate. Both bedrooms are double in size, and the bathroom is a full bathroom. The spacious lounge leads to the kitchen and has sliding doors to a small courtyard. There is a front-open patio that offers sea views. This is a perfect starter home or for those looking to scale down. Don't delay - phone George today!!!

## Features

| Pets Allowed | Yes |          |       |            |       |
|--------------|-----|----------|-------|------------|-------|
| Interior     |     | Exterior |       | Sizes      |       |
| Bedrooms     | 2   | Security | Yes   | Floor Size | 103m² |
| Bathrooms    | 1   | Pool     | No    |            |       |
| Kitchens     | 1   | Views    | False |            |       |
| Recep. Rooms | 2   |          |       |            |       |
| Furnished    | No  |          |       |            |       |