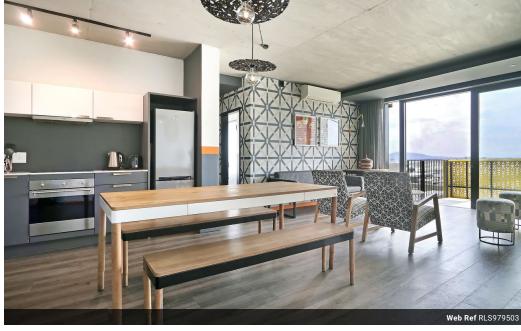

This corner unit, situated on the 9th floor, offers stunning panoramic views of the harbour and Cape Town.

The apartment features a spacious open-plan lounge and dining area, along with a modern kitchen that seamlessly blends convenience, style, and contemporary luxury.

The kitchen is equipped with a built-in oven and stove. Each bedroom includes its own en-suite bathroom.

The sale includes two parking bays within the building. Wex1 provides access control and 24-hour manned security for residents' peace of mind. Additionally, residents can enjoy various amenities, including a pool, fitness centre, and communal lounge.