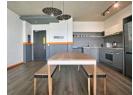

This corner unit, situated on the 9th floor, offers stunning panoramic views of the harbour and Cape Town.

The apartment features a spacious open-plan lounge and dining area, along with a modern kitchen that seamlessly blends convenience, style, and contemporary luxury.

The kitchen is equipped with a built-in oven and stove. Each bedroom includes its own en-suite bathroom.

The sale includes two parking bays within the building. Wex1 provides access control and 24-hour manned security for residents' peace of mind. Additionally, residents can enjoy various amenities, including a pool, fitness centre, and communal lounge.