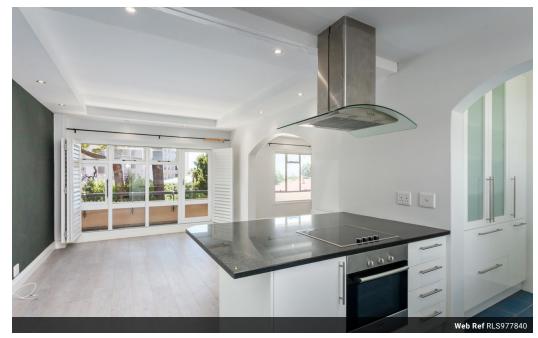

## Immaculate Ground Floor Apartment In Wynberg Upper

This beautifully appointed one bed apartment is located within close proximity to Chelsea Village. The kitchen boasts granite counter top, built in oven, hob and extractor, plumbing for one device and plenty of cupboard space. The lounge / dining room has laminate flooring and leads to a spacious balcony. The bedroom is carpeted and leads to a walk in closet. Renovated bathroom with walk in shower. Fibre ready. Pre-paid electricity. American shutters for added security. One parking bay. Visitors parking. Great investment opportunity or those looking to start out. Call To View.