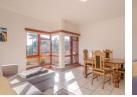

Bathroom with shower over bath.

Spacious lounge and an open-plan dining area leading to a private balcony with beautiful views and lots of natural light.

Neat kitchen which is plumbed for 1 appliance and plenty of cupboard space.