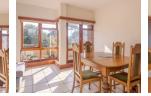

Bathroom with shower over bath.

Spacious lounge and an open-plan dining area leading to a private balcony with beautiful views and lots of natural light.

Neat kitchen which is plumbed for 1 appliance and plenty of cupboard space.