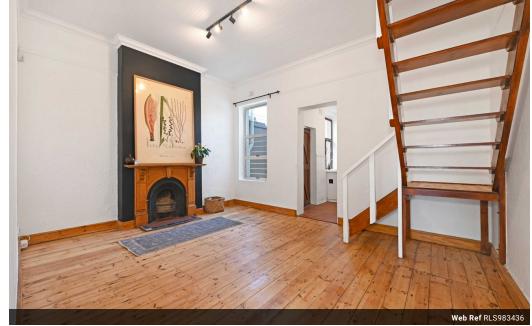

Upon entry, you are welcomed by a formal lounge with a cosy fireplace, perfect for relaxing evenings.

At the heart of the home lies a spacious living or dining area, ideal for both entertaining and everyday living. The kitchen is equipped with a free-standing gas stove, space for a single-door fridge, and direct access to the private courtyard.