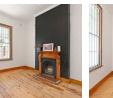

Upon entry, you are welcomed by a formal lounge with a cosy fireplace, perfect for relaxing evenings.

At the heart of the home lies a spacious living or dining area, ideal for both entertaining and everyday living. The kitchen is equipped with a free-standing gas stove, space for a single-door fridge, and direct access to the private courtyard.