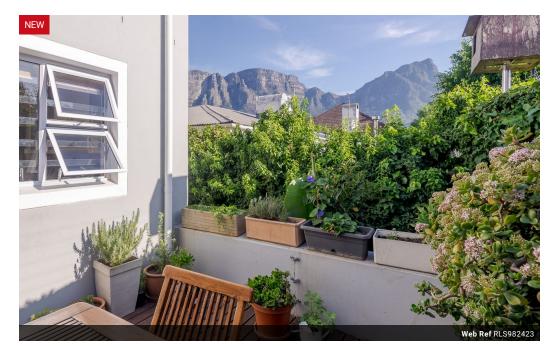

The granite counter top kitchen is open plan and has a scullery which leads to a pretty courtyard with a mountain view and drying line.

Plumbed for two appliances, the oven is built in with an electric hob and extractor fan. Guest cloakroom.