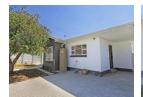

This home is designed for comfort and effortless living and has a seamless indoor-outdoor flow. The spacious lounge and dining area open onto a generous patio, ideal for entertaining or enjoying the outdoor space.

The modern kitchen is both stylish and functional, offering ample cupboard space, a central island with a gas stove, plumbing for two appliances, space for a single-door fridge, and a walk-in pantry.

The home includes three well-sized bedrooms, each with built-in cupboards, as well as a dedicated study, perfect for remote work or quiet reading. A linen cupboard is...