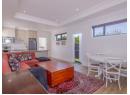

The apartment is accessed behind the main house and is secluded and totally private.

Two lovely double bedrooms with built in cupboards. One full bathroom.

Spacious open plan living area and kitchen which has a counter top oven and convection / microwave combination oven.