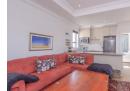

The apartment is accessed behind the main house and is secluded and totally private.

Two lovely double bedrooms with built in cupboards. One full bathroom.

Spacious open plan living area and kitchen which has a counter top oven and convection / microwave combination oven.