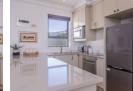

The apartment is accessed behind the main house and is secluded and totally private.

Two lovely double bedrooms with built in cupboards. One full bathroom.

Spacious open plan living area and kitchen which has a counter top oven and convection / microwave combination oven.